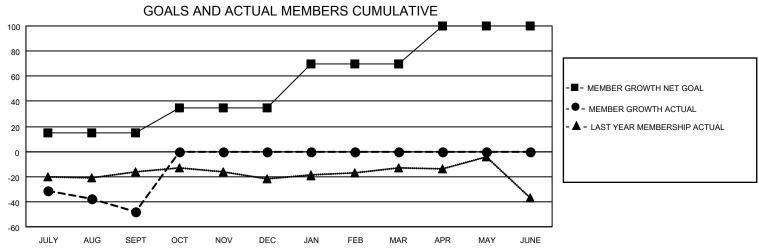

## MONTHLY MEMBERSHIP PROGRESS REPORT

LOCATION OREGON District 36 O Results as of: 9/30/2020

| Clubs         |               |             |               | Members               |                        |                         |                                                    |  |
|---------------|---------------|-------------|---------------|-----------------------|------------------------|-------------------------|----------------------------------------------------|--|
|               | RESULTS FOR   | R 2020-2021 |               | RESULTS FOR 2020-2021 |                        |                         |                                                    |  |
| QUARTER       | NEW CLUB GOAL | NEW CLUBS   | DROPPED CLUBS | QUARTER MEME          | BER GROWTH NET<br>GOAL | MEMBER GROWTH<br>ACTUAL | DROPPED<br>MEMBERS ACTUAL<br>(including transfers) |  |
| JULY/AUG/SEPT | 1             | 0           | 0             | JULY/AUG/SEPT         | 15                     | 28                      | 55                                                 |  |
| OCT/NOV/DEC   | 0             | 0           | 0             | OCT/NOV/DEC           | 20                     | 0                       | 0                                                  |  |
| JAN/FEB/MAR   | 0             | 0           | 0             | JAN/FEB/MAR           | 35                     | 0                       | 0                                                  |  |
| APR/MAY/JUNE  | 0             | 0           | 0             | APR/MAY/JUNE          | 30                     | 0                       | 0                                                  |  |